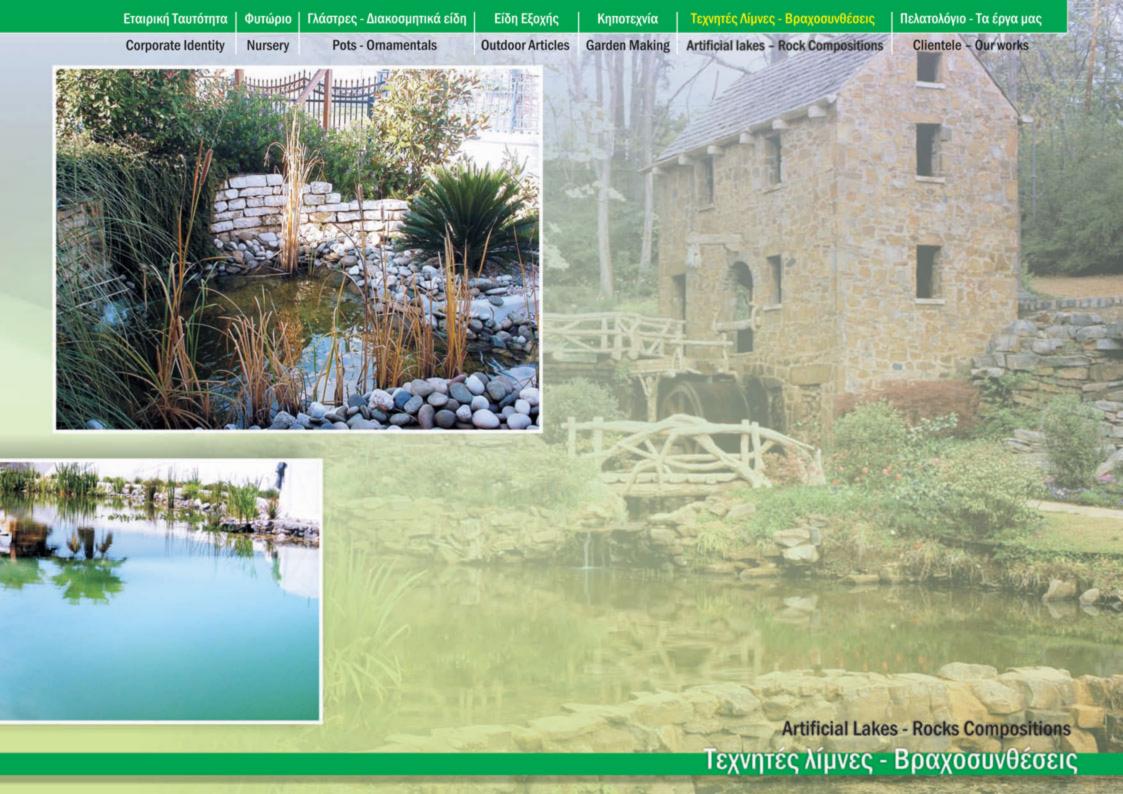

# Τεχνητές Λίμνες - Βραχοσυνθέσεις

Artificial Lakes - Rocks Compositions

😆 Η δημιουργία βραχοσυνθέσεων και υδάτινων κήπων με μεράκι και γνώση προσαρμοσμένη στο μεσογειακό τοπίο.

The creation of rock compositions and water gardens with artistry and knowledge adapted to the Mediterranean landscape.